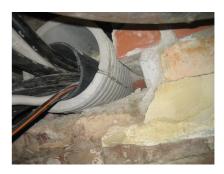

## FZRG300/365

Article no.: 1802300365

Consisting of two half-shells for retrofit sealing of media lines that have already been laid. For setting in concrete or mortar. Grooves all the way around the outside ensure a tight and force-fit bond with the wall.

#### **Advantages:**

- Split design for retrofit installation in break-throughs for media lines that have already been laid
- Suitable for all types of wall
- Optimum connection with the concrete
- Asbestos-free