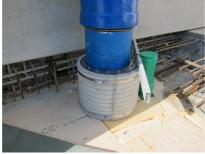

## FZRG300/365

Article no.: 1802300365

Consisting of two half-shells for retrofit sealing of media lines that have already been laid. For setting in concrete or mortar. Grooves all the way around the outside ensure a tight and force-fit bond with the wall.

#### **Advantages:**

- Split design for retrofit installation in break-throughs for media lines that have already been laid
- Suitable for all types of wall
- Optimum connection with the concrete
- Asbestos-free