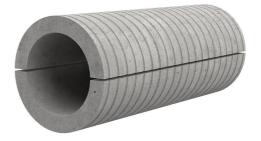

# Fibre cement wall sleeve split

## FZRG300/365

Article no.: 1802300365

Consisting of two half-shells for retrofit sealing of media lines that have already been laid. For setting in concrete or mortar. Grooves all the way around the outside ensure a tight and force-fit bond with the wall.