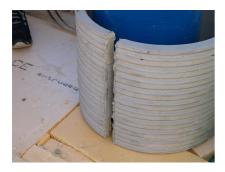

## FZRG300/365

Article no.: 1802300365

Consisting of two half-shells for retrofit sealing of media lines that have already been laid. For setting in concrete or mortar. Grooves all the way around the outside ensure a tight and force-fit bond with the wall.

#### **Advantages:**

- Split design for retrofit installation in break-throughs for media lines that have already been laid
- Suitable for all types of wall
- Optimum connection with the concrete
- Asbestos-free