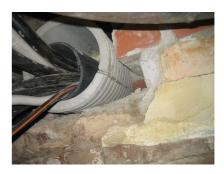

## FZRG300/300

Article no.: 1802300300

Consisting of two half-shells for retrofit sealing of media lines that have already been laid. For setting in concrete or mortar. Grooves all the way around the outside ensure a tight and force-fit bond with the wall.