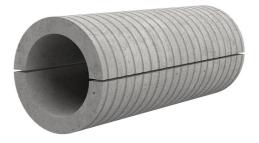

# Fibre cement wall sleeve split

## FZRG300/300

Article no.: 1802300300

Consisting of two half-shells for retrofit sealing of media lines that have already been laid. For setting in concrete or mortar. Grooves all the way around the outside ensure a tight and force-fit bond with the wall.