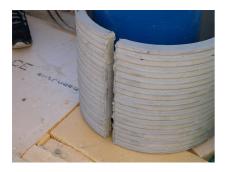

## FZRG300/300

Article no.: 1802300300

Consisting of two half-shells for retrofit sealing of media lines that have already been laid. For setting in concrete or mortar. Grooves all the way around the outside ensure a tight and force-fit bond with the wall.