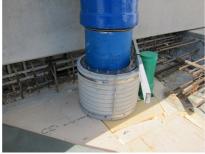

## FZRG300/300

Article no.: 1802300300

Consisting of two half-shells for retrofit sealing of media lines that have already been laid. For setting in concrete or mortar. Grooves all the way around the outside ensure a tight and force-fit bond with the wall.