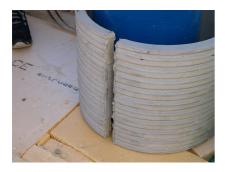

## FZRG300/250

Article no.: 1802300250

Consisting of two half-shells for retrofit sealing of media lines that have already been laid. For setting in concrete or mortar. Grooves all the way around the outside ensure a tight and force-fit bond with the wall.