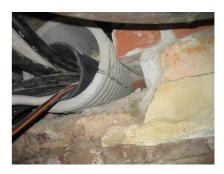

## FZRG300/250

Article no.: 1802300250

Consisting of two half-shells for retrofit sealing of media lines that have already been laid. For setting in concrete or mortar. Grooves all the way around the outside ensure a tight and force-fit bond with the wall.