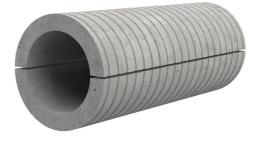

# Fibre cement wall sleeve split

## FZRG300/250

Article no.: 1802300250

Consisting of two half-shells for retrofit sealing of media lines that have already been laid. For setting in concrete or mortar. Grooves all the way around the outside ensure a tight and force-fit bond with the wall.