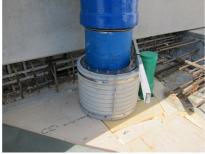

## FZRG300/250

Article no.: 1802300250

Consisting of two half-shells for retrofit sealing of media lines that have already been laid. For setting in concrete or mortar. Grooves all the way around the outside ensure a tight and force-fit bond with the wall.