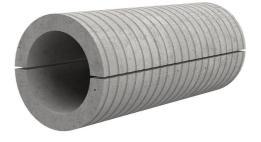

# Fibre cement wall sleeve split

## FZRG300/240

Article no.: 1802300240

Consisting of two half-shells for retrofit sealing of media lines that have already been laid. For setting in concrete or mortar. Grooves all the way around the outside ensure a tight and force-fit bond with the wall.

Picture may differ from selected product