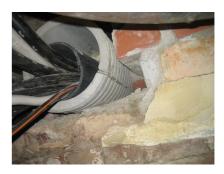

## FZRG300/240

Article no.: 1802300240

Consisting of two half-shells for retrofit sealing of media lines that have already been laid. For setting in concrete or mortar. Grooves all the way around the outside ensure a tight and force-fit bond with the wall.

#### **Advantages:**

- Split design for retrofit installation in break-throughs for media lines that have already been laid
- Suitable for all types of wall
- Optimum connection with the concrete
- Asbestos-free