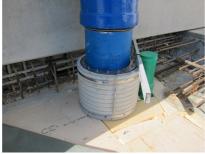

## FZRG300/240

Article no.: 1802300240

Consisting of two half-shells for retrofit sealing of media lines that have already been laid. For setting in concrete or mortar. Grooves all the way around the outside ensure a tight and force-fit bond with the wall.

#### **Advantages:**

- Split design for retrofit installation in break-throughs for media lines that have already been laid
- Suitable for all types of wall
- Optimum connection with the concrete
- Asbestos-free

#### **Application range:**

• Waterproof concrete stress class 1, waterproof concrete stress class 2