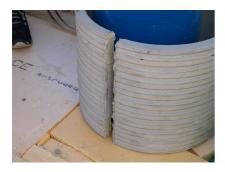

## FZRG300/240

Article no.: 1802300240

Consisting of two half-shells for retrofit sealing of media lines that have already been laid. For setting in concrete or mortar. Grooves all the way around the outside ensure a tight and force-fit bond with the wall.

#### **Advantages:**

- Split design for retrofit installation in break-throughs for media lines that have already been laid
- Suitable for all types of wall
- Optimum connection with the concrete
- Asbestos-free