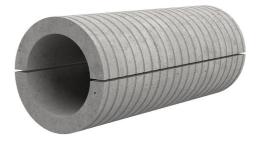

# Fibre cement wall sleeve split

## FZRG250/1000

Article no.: 1802251000

Consisting of two half-shells for retrofit sealing of media lines that have already been laid. For setting in concrete or mortar. Grooves all the way around the outside ensure a tight and force-fit bond with the wall.

Picture may differ from selected product