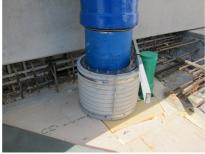

## FZRG250/1000

Article no.: 1802251000

Consisting of two half-shells for retrofit sealing of media lines that have already been laid. For setting in concrete or mortar. Grooves all the way around the outside ensure a tight and force-fit bond with the wall.

#### **Advantages:**

- Split design for retrofit installation in break-throughs for media lines that have already been laid
- Suitable for all types of wall
- Optimum connection with the concrete
- Asbestos-free

#### **Application range:**

• Waterproof concrete stress class 1, waterproof concrete stress class 2