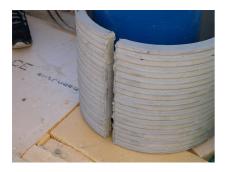

## FZRG250/1000

Article no.: 1802251000

Consisting of two half-shells for retrofit sealing of media lines that have already been laid. For setting in concrete or mortar. Grooves all the way around the outside ensure a tight and force-fit bond with the wall.

#### **Advantages:**

- Split design for retrofit installation in break-throughs for media lines that have already been laid
- Suitable for all types of wall
- Optimum connection with the concrete
- Asbestos-free