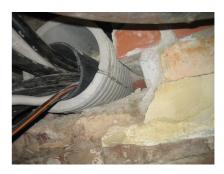

## FZRG250/1000

Article no.: 1802251000

Consisting of two half-shells for retrofit sealing of media lines that have already been laid. For setting in concrete or mortar. Grooves all the way around the outside ensure a tight and force-fit bond with the wall.

#### **Advantages:**

- Split design for retrofit installation in break-throughs for media lines that have already been laid
- Suitable for all types of wall
- Optimum connection with the concrete
- Asbestos-free