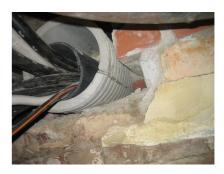

## FZRG250/500

Article no.: 1802250500

Consisting of two half-shells for retrofit sealing of media lines that have already been laid. For setting in concrete or mortar. Grooves all the way around the outside ensure a tight and force-fit bond with the wall.

#### **Advantages:**

- Split design for retrofit installation in break-throughs for media lines that have already been laid
- Suitable for all types of wall
- Optimum connection with the concrete
- Asbestos-free