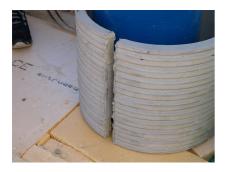

## FZRG250/500

Article no.: 1802250500

Consisting of two half-shells for retrofit sealing of media lines that have already been laid. For setting in concrete or mortar. Grooves all the way around the outside ensure a tight and force-fit bond with the wall.

#### **Advantages:**

- Split design for retrofit installation in break-throughs for media lines that have already been laid
- Suitable for all types of wall
- Optimum connection with the concrete
- Asbestos-free