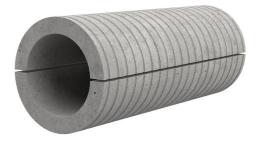

# Fibre cement wall sleeve split

## FZRG250/500

Article no.: 1802250500

Consisting of two half-shells for retrofit sealing of media lines that have already been laid. For setting in concrete or mortar. Grooves all the way around the outside ensure a tight and force-fit bond with the wall.