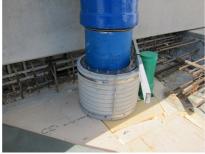

## FZRG250/500

Article no.: 1802250500

Consisting of two half-shells for retrofit sealing of media lines that have already been laid. For setting in concrete or mortar. Grooves all the way around the outside ensure a tight and force-fit bond with the wall.

#### **Advantages:**

- Split design for retrofit installation in break-throughs for media lines that have already been laid
- Suitable for all types of wall
- Optimum connection with the concrete
- Asbestos-free