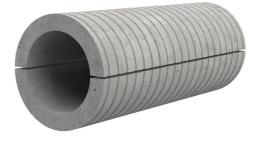

# Fibre cement wall sleeve split

## FZRG250/400

Article no.: 1802250400

Consisting of two half-shells for retrofit sealing of media lines that have already been laid. For setting in concrete or mortar. Grooves all the way around the outside ensure a tight and force-fit bond with the wall.