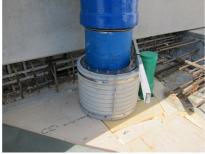

## FZRG250/400

Article no.: 1802250400

Consisting of two half-shells for retrofit sealing of media lines that have already been laid. For setting in concrete or mortar. Grooves all the way around the outside ensure a tight and force-fit bond with the wall.