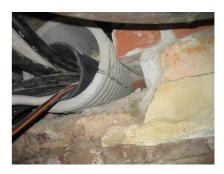

## FZRG250/400

Article no.: 1802250400

Consisting of two half-shells for retrofit sealing of media lines that have already been laid. For setting in concrete or mortar. Grooves all the way around the outside ensure a tight and force-fit bond with the wall.