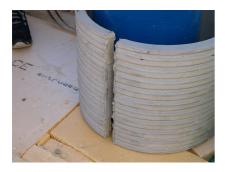

## FZRG250/400

Article no.: 1802250400

Consisting of two half-shells for retrofit sealing of media lines that have already been laid. For setting in concrete or mortar. Grooves all the way around the outside ensure a tight and force-fit bond with the wall.