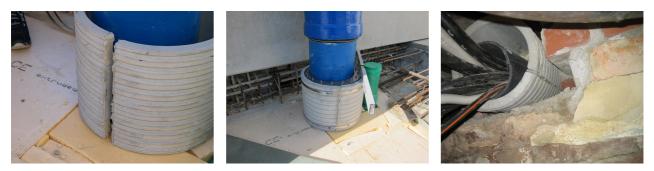

rticle no.: 1802250365

Consisting of two half-shells for retrofit sealing of media lines that have already been laid. For setting in concrete or mortar. Grooves all the way around the outside ensure a tight and force-fit bond with the wall.



Picture may differ from selected product

## FACTS

#### **Advantages:**

- Split design for retrofit installation in break-throughs for media lines that have already been laid
- Suitable for all types of wall
- Optimum connection with the concrete
- Asbestos-free

#### **Application range:**

• Waterproof concrete stress class 1, waterproof concrete stress class 2

## FEATURES

| Wall sleeve ID (mm): | 250 |
|----------------------|-----|
| Wall sleeve OD       | ≤   |
| (mm):                | 305 |
| wall thickness (mm): | 365 |

## **PICTURES**



## ACCESSORIES REQUIRED



Assembly kit