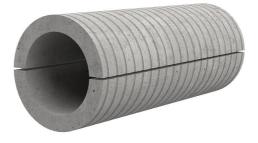

# Fibre cement wall sleeve

# FZRG250/365

Article no.: 1802250365

Consisting of two half-shells for retrofit sealing of media lines that have already been laid. For setting in concrete or mortar. Grooves all the way around the outside ensure a tight and force-fit bond with the wall.

Picture may differ from selected product