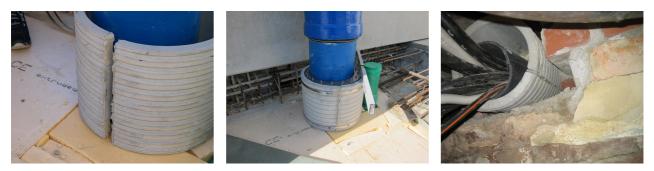

# Fibre cement wall sleeve

Article no.: 1802250300

Consisting of two half-shells for retrofit sealing of media lines that have already been laid. For setting in concrete or mortar. Grooves all the way around the outside ensure a tight and force-fit bond with the wall.

#### **Advantages:**

- Split design for retrofit installation in break-throughs for media lines that have already been laid
- Suitable for all types of wall
- Optimum connection with the concrete
- Asbestos-free