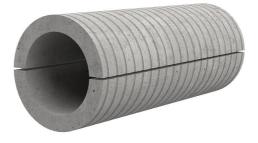

# Fibre cement wall sleeve

Article no.: 1802250300

Consisting of two half-shells for retrofit sealing of media lines that have already been laid. For setting in concrete or mortar. Grooves all the way around the outside ensure a tight and force-fit bond with the wall.

#### **Advantages:**

- Split design for retrofit installation in break-throughs for media lines that have already been laid
- Suitable for all types of wall
- Optimum connection with the concrete
- Asbestos-free