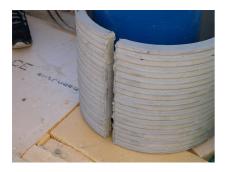

# FZRG250/250

Article no.: 1802250250

Consisting of two half-shells for retrofit sealing of media lines that have already been laid. For setting in concrete or mortar. Grooves all the way around the outside ensure a tight and force-fit bond with the wall.

#### **Advantages:**

- Split design for retrofit installation in break-throughs for media lines that have already been laid
- Suitable for all types of wall
- Optimum connection with the concrete
- Asbestos-free