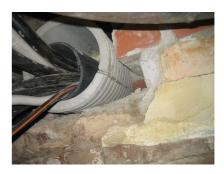

# FZRG250/250

Article no.: 1802250250

Consisting of two half-shells for retrofit sealing of media lines that have already been laid. For setting in concrete or mortar. Grooves all the way around the outside ensure a tight and force-fit bond with the wall.

#### **Advantages:**

- Split design for retrofit installation in break-throughs for media lines that have already been laid
- Suitable for all types of wall
- Optimum connection with the concrete
- Asbestos-free