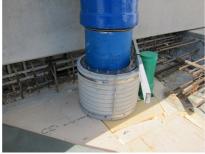

# FZRG250/250

Article no.: 1802250250

Consisting of two half-shells for retrofit sealing of media lines that have already been laid. For setting in concrete or mortar. Grooves all the way around the outside ensure a tight and force-fit bond with the wall.

#### **Application range:**

• Waterproof concrete stress class 1, waterproof concrete stress class 2