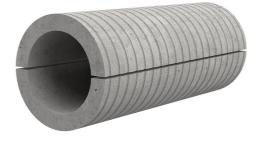

# Fibre cement wall sleeve split

# FZRG250/250

Article no.: 1802250250

Consisting of two half-shells for retrofit sealing of media lines that have already been laid. For setting in concrete or mortar. Grooves all the way around the outside ensure a tight and force-fit bond with the wall.

Picture may differ from selected product