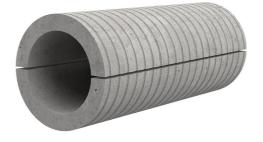

# Fibre cement wall sleeve split

## FZRG250/240

Article no.: 1802250240

Consisting of two half-shells for retrofit sealing of media lines that have already been laid. For setting in concrete or mortar. Grooves all the way around the outside ensure a tight and force-fit bond with the wall.