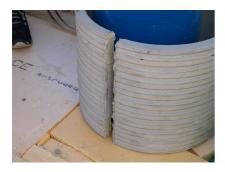

## FZRG250/240

Article no.: 1802250240

Consisting of two half-shells for retrofit sealing of media lines that have already been laid. For setting in concrete or mortar. Grooves all the way around the outside ensure a tight and force-fit bond with the wall.