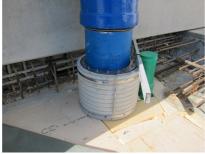

## FZRG250/240

Article no.: 1802250240

Consisting of two half-shells for retrofit sealing of media lines that have already been laid. For setting in concrete or mortar. Grooves all the way around the outside ensure a tight and force-fit bond with the wall.