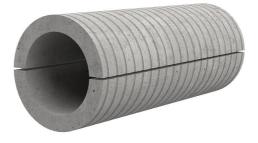

# Fibre cement wall sleeve

Article no.: 1802250200

Consisting of two half-shells for retrofit sealing of media lines that have already been laid. For setting in concrete or mortar. Grooves all the way around the outside ensure a tight and force-fit bond with the wall.

#### **Advantages:**

- Split design for retrofit installation in break-throughs for media lines that have already been laid
- Suitable for all types of wall
- Optimum connection with the concrete
- Asbestos-free

#### **Application range:**

• Waterproof concrete stress class 1, waterproof concrete stress class 2

## FEATURES

| Wall sleeve ID (mm): | 250 |
|----------------------|-----|
| Wall sleeve OD       | ≤   |
| (mm):                | 305 |
| wall thickness (mm): | 200 |