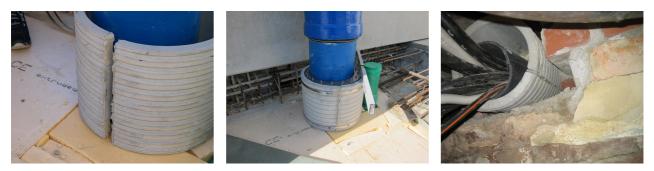

# Fibre cement wall sleeve

Article no.: 1802250200

Consisting of two half-shells for retrofit sealing of media lines that have already been laid. For setting in concrete or mortar. Grooves all the way around the outside ensure a tight and force-fit bond with the wall.

## **PICTURES**