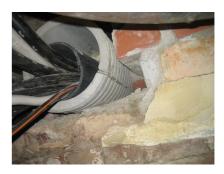

## FZRG200/1000

Article no.: 1802201000

Consisting of two half-shells for retrofit sealing of media lines that have already been laid. For setting in concrete or mortar. Grooves all the way around the outside ensure a tight and force-fit bond with the wall.

#### **Advantages:**

- Split design for retrofit installation in break-throughs for media lines that have already been laid
- Suitable for all types of wall
- Optimum connection with the concrete
- Asbestos-free