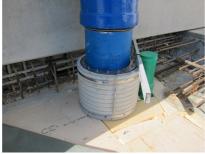

## FZRG200/1000

Article no.: 1802201000

Consisting of two half-shells for retrofit sealing of media lines that have already been laid. For setting in concrete or mortar. Grooves all the way around the outside ensure a tight and force-fit bond with the wall.

#### **Advantages:**

- Split design for retrofit installation in break-throughs for media lines that have already been laid
- Suitable for all types of wall
- Optimum connection with the concrete
- Asbestos-free

#### **Application range:**

• Waterproof concrete stress class 1, waterproof concrete stress class 2