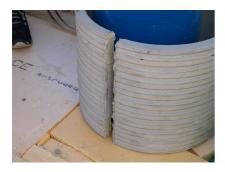

## FZRG200/1000

Article no.: 1802201000

Consisting of two half-shells for retrofit sealing of media lines that have already been laid. For setting in concrete or mortar. Grooves all the way around the outside ensure a tight and force-fit bond with the wall.

#### **Advantages:**

- Split design for retrofit installation in break-throughs for media lines that have already been laid
- Suitable for all types of wall
- Optimum connection with the concrete
- Asbestos-free