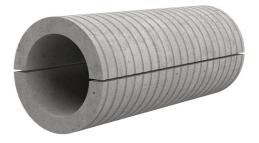

# Fibre cement wall sleeve split

## FZRG200/1000

Article no.: 1802201000

Consisting of two half-shells for retrofit sealing of media lines that have already been laid. For setting in concrete or mortar. Grooves all the way around the outside ensure a tight and force-fit bond with the wall.

## **FEATURES**

Wall sleeve ID (mm): 200
Wall sleeve OD  $\leq$  (mm): 255
wall thickness (mm): 1000