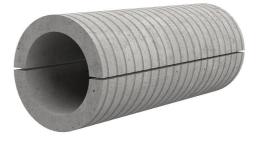

# Fibre cement wall sleeve

Article no.: 1802200800

Consisting of two half-shells for retrofit sealing of media lines that have already been laid. For setting in concrete or mortar. Grooves all the way around the outside ensure a tight and force-fit bond with the wall.

#### **Advantages:**

- Split design for retrofit installation in break-throughs for media lines that have already been laid
- Suitable for all types of wall
- Optimum connection with the concrete
- Asbestos-free

#### **Application range:**

• Waterproof concrete stress class 1, waterproof concrete stress class 2