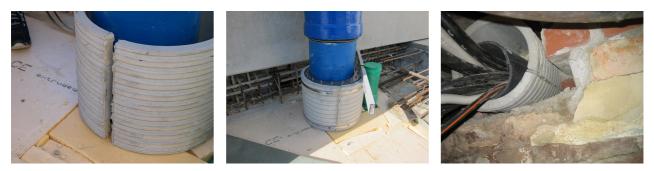

# Fibre cement wall sleeve

Article no.: 1802200800

Consisting of two half-shells for retrofit sealing of media lines that have already been laid. For setting in concrete or mortar. Grooves all the way around the outside ensure a tight and force-fit bond with the wall.

## **PICTURES**