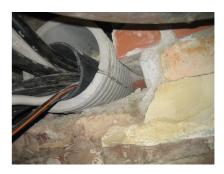

## FZRG200/600

Article no.: 1802200600

Consisting of two half-shells for retrofit sealing of media lines that have already been laid. For setting in concrete or mortar. Grooves all the way around the outside ensure a tight and force-fit bond with the wall.

#### **Advantages:**

- Split design for retrofit installation in break-throughs for media lines that have already been laid
- Suitable for all types of wall
- Optimum connection with the concrete
- Asbestos-free