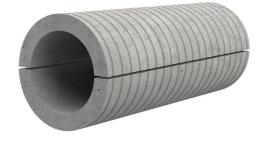

# Fibre cement wall sleeve split

## FZRG200/600

Article no.: 1802200600

Consisting of two half-shells for retrofit sealing of media lines that have already been laid. For setting in concrete or mortar. Grooves all the way around the outside ensure a tight and force-fit bond with the wall.

Picture may differ from selected product