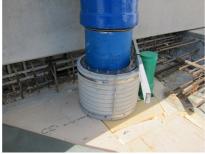

## FZRG200/600

Article no.: 1802200600

Consisting of two half-shells for retrofit sealing of media lines that have already been laid. For setting in concrete or mortar. Grooves all the way around the outside ensure a tight and force-fit bond with the wall.

#### **Advantages:**

- Split design for retrofit installation in break-throughs for media lines that have already been laid
- Suitable for all types of wall
- Optimum connection with the concrete
- Asbestos-free

#### **Application range:**

• Waterproof concrete stress class 1, waterproof concrete stress class 2