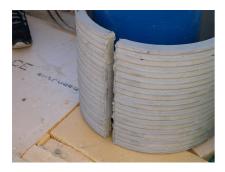

## FZRG200/600

Article no.: 1802200600

Consisting of two half-shells for retrofit sealing of media lines that have already been laid. For setting in concrete or mortar. Grooves all the way around the outside ensure a tight and force-fit bond with the wall.

#### **Advantages:**

- Split design for retrofit installation in break-throughs for media lines that have already been laid
- Suitable for all types of wall
- Optimum connection with the concrete
- Asbestos-free