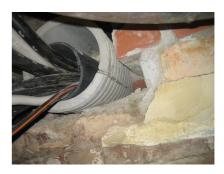

## FZRG200/500

Article no.: 1802200500

Consisting of two half-shells for retrofit sealing of media lines that have already been laid. For setting in concrete or mortar. Grooves all the way around the outside ensure a tight and force-fit bond with the wall.

### **PICTURES**