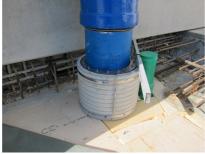

## FZRG200/500

Article no.: 1802200500

Consisting of two half-shells for retrofit sealing of media lines that have already been laid. For setting in concrete or mortar. Grooves all the way around the outside ensure a tight and force-fit bond with the wall.

### **PICTURES**