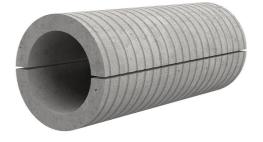

# Fibre cement wall sleeve split

## FZRG200/500

Article no.: 1802200500

Consisting of two half-shells for retrofit sealing of media lines that have already been laid. For setting in concrete or mortar. Grooves all the way around the outside ensure a tight and force-fit bond with the wall.

Picture may differ from selected product