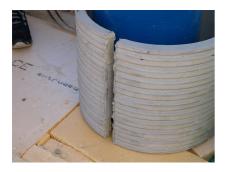

## FZRG200/500

Article no.: 1802200500

Consisting of two half-shells for retrofit sealing of media lines that have already been laid. For setting in concrete or mortar. Grooves all the way around the outside ensure a tight and force-fit bond with the wall.

### **PICTURES**