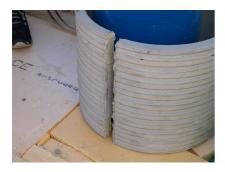

## FZRG200/365

Article no.: 1802200365

Consisting of two half-shells for retrofit sealing of media lines that have already been laid. For setting in concrete or mortar. Grooves all the way around the outside ensure a tight and force-fit bond with the wall.

#### **Advantages:**

- Split design for retrofit installation in break-throughs for media lines that have already been laid
- Suitable for all types of wall
- Optimum connection with the concrete
- Asbestos-free