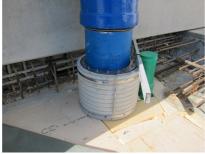

## FZRG200/365

Article no.: 1802200365

Consisting of two half-shells for retrofit sealing of media lines that have already been laid. For setting in concrete or mortar. Grooves all the way around the outside ensure a tight and force-fit bond with the wall.

#### **Advantages:**

- Split design for retrofit installation in break-throughs for media lines that have already been laid
- Suitable for all types of wall
- Optimum connection with the concrete
- Asbestos-free

#### **Application range:**

• Waterproof concrete stress class 1, waterproof concrete stress class 2