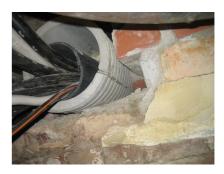

## FZRG200/365

Article no.: 1802200365

Consisting of two half-shells for retrofit sealing of media lines that have already been laid. For setting in concrete or mortar. Grooves all the way around the outside ensure a tight and force-fit bond with the wall.

#### **Advantages:**

- Split design for retrofit installation in break-throughs for media lines that have already been laid
- Suitable for all types of wall
- Optimum connection with the concrete
- Asbestos-free