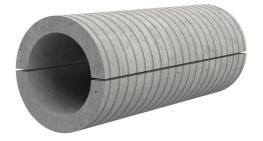

# Fibre cement wall sleeve split

## FZRG200/365

Article no.: 1802200365

Consisting of two half-shells for retrofit sealing of media lines that have already been laid. For setting in concrete or mortar. Grooves all the way around the outside ensure a tight and force-fit bond with the wall.

Picture may differ from selected product