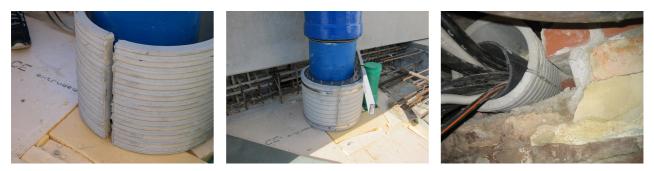

# Fibre cement wall sleeve

Article no.: 1802200300

Consisting of two half-shells for retrofit sealing of media lines that have already been laid. For setting in concrete or mortar. Grooves all the way around the outside ensure a tight and force-fit bond with the wall.

#### **Advantages:**

- Split design for retrofit installation in break-throughs for media lines that have already been laid
- Suitable for all types of wall
- Optimum connection with the concrete
- Asbestos-free

#### **Application range:**

• Waterproof concrete stress class 1, waterproof concrete stress class 2