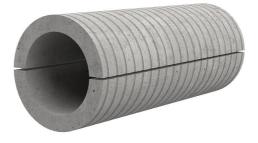

# Fibre cement wall sleeve

Article no.: 1802200300

Consisting of two half-shells for retrofit sealing of media lines that have already been laid. For setting in concrete or mortar. Grooves all the way around the outside ensure a tight and force-fit bond with the wall.

#### **Advantages:**

- Split design for retrofit installation in break-throughs for media lines that have already been laid
- Suitable for all types of wall
- Optimum connection with the concrete
- Asbestos-free

## FEATURES

| Wall sleeve ID (mm): | 200 |
|----------------------|-----|
| Wall sleeve OD       | ≤   |
| (mm):                | 255 |
| wall thickness (mm): | 300 |