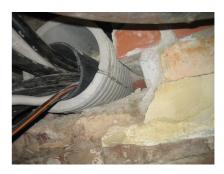

## FZRG200/250

Article no.: 1802200250

Consisting of two half-shells for retrofit sealing of media lines that have already been laid. For setting in concrete or mortar. Grooves all the way around the outside ensure a tight and force-fit bond with the wall.

#### **Advantages:**

- Split design for retrofit installation in break-throughs for media lines that have already been laid
- Suitable for all types of wall
- Optimum connection with the concrete
- Asbestos-free