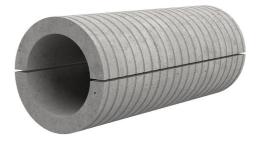

# Fibre cement wall sleeve split

## FZRG200/250

Article no.: 1802200250

Consisting of two half-shells for retrofit sealing of media lines that have already been laid. For setting in concrete or mortar. Grooves all the way around the outside ensure a tight and force-fit bond with the wall.

Picture may differ from selected product