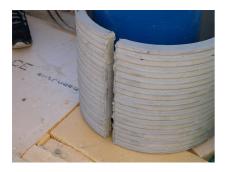

## FZRG200/250

Article no.: 1802200250

Consisting of two half-shells for retrofit sealing of media lines that have already been laid. For setting in concrete or mortar. Grooves all the way around the outside ensure a tight and force-fit bond with the wall.

#### **Advantages:**

- Split design for retrofit installation in break-throughs for media lines that have already been laid
- Suitable for all types of wall
- Optimum connection with the concrete
- Asbestos-free