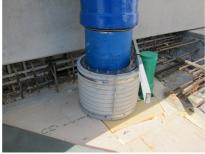

## FZRG200/250

Article no.: 1802200250

Consisting of two half-shells for retrofit sealing of media lines that have already been laid. For setting in concrete or mortar. Grooves all the way around the outside ensure a tight and force-fit bond with the wall.

#### **Advantages:**

- Split design for retrofit installation in break-throughs for media lines that have already been laid
- Suitable for all types of wall
- Optimum connection with the concrete
- Asbestos-free

#### **Application range:**

• Waterproof concrete stress class 1, waterproof concrete stress class 2