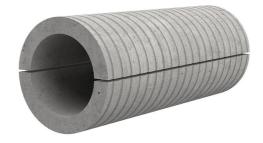

# Fibre cement wall sleeve split

## FZRG200/240

Article no.: 1802200240

Consisting of two half-shells for retrofit sealing of media lines that have already been laid. For setting in concrete or mortar. Grooves all the way around the outside ensure a tight and force-fit bond with the wall.

Picture may differ from selected product