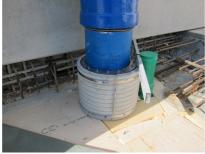

## FZRG200/240

Article no.: 1802200240

Consisting of two half-shells for retrofit sealing of media lines that have already been laid. For setting in concrete or mortar. Grooves all the way around the outside ensure a tight and force-fit bond with the wall.

#### **Application range:**

• Waterproof concrete stress class 1, waterproof concrete stress class 2