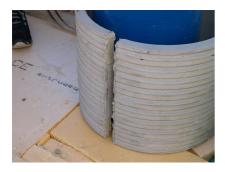

## FZRG200/240

Article no.: 1802200240

Consisting of two half-shells for retrofit sealing of media lines that have already been laid. For setting in concrete or mortar. Grooves all the way around the outside ensure a tight and force-fit bond with the wall.

#### **Advantages:**

- Split design for retrofit installation in break-throughs for media lines that have already been laid
- Suitable for all types of wall
- Optimum connection with the concrete
- Asbestos-free