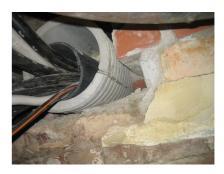

## FZRG200/240

Article no.: 1802200240

Consisting of two half-shells for retrofit sealing of media lines that have already been laid. For setting in concrete or mortar. Grooves all the way around the outside ensure a tight and force-fit bond with the wall.

#### **Advantages:**

- Split design for retrofit installation in break-throughs for media lines that have already been laid
- Suitable for all types of wall
- Optimum connection with the concrete
- Asbestos-free