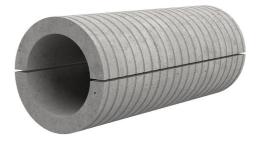

# Fibre cement wall sleeve split

## FZRG200/200

Article no.: 1802200200

Consisting of two half-shells for retrofit sealing of media lines that have already been laid. For setting in concrete or mortar. Grooves all the way around the outside ensure a tight and force-fit bond with the wall.