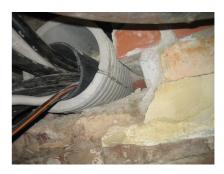

## FZRG200/200

Article no.: 1802200200

Consisting of two half-shells for retrofit sealing of media lines that have already been laid. For setting in concrete or mortar. Grooves all the way around the outside ensure a tight and force-fit bond with the wall.

#### **Advantages:**

- Split design for retrofit installation in break-throughs for media lines that have already been laid
- Suitable for all types of wall
- Optimum connection with the concrete
- Asbestos-free