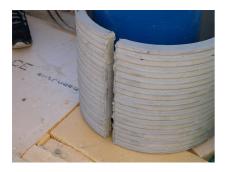

## FZRG200/200

Article no.: 1802200200

Consisting of two half-shells for retrofit sealing of media lines that have already been laid. For setting in concrete or mortar. Grooves all the way around the outside ensure a tight and force-fit bond with the wall.

#### **Advantages:**

- Split design for retrofit installation in break-throughs for media lines that have already been laid
- Suitable for all types of wall
- Optimum connection with the concrete
- Asbestos-free