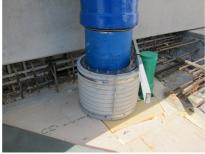

## FZRG200/200

Article no.: 1802200200

Consisting of two half-shells for retrofit sealing of media lines that have already been laid. For setting in concrete or mortar. Grooves all the way around the outside ensure a tight and force-fit bond with the wall.

#### **Advantages:**

- Split design for retrofit installation in break-throughs for media lines that have already been laid
- Suitable for all types of wall
- Optimum connection with the concrete
- Asbestos-free