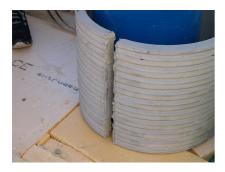

## FZRG150/1200

Article no.: 1802151200

Consisting of two half-shells for retrofit sealing of media lines that have already been laid. For setting in concrete or mortar. Grooves all the way around the outside ensure a tight and force-fit bond with the wall.

Picture may differ from selected product