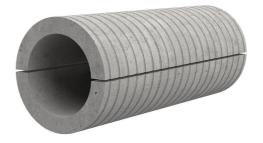

# Fibre cement wall sleeve split

## FZRG150/1200

Article no.: 1802151200

Consisting of two half-shells for retrofit sealing of media lines that have already been laid. For setting in concrete or mortar. Grooves all the way around the outside ensure a tight and force-fit bond with the wall.

## **FEATURES**

Wall sleeve ID (mm): 150
Wall sleeve OD  $\leq$  (mm): 195
wall thickness (mm): 1200