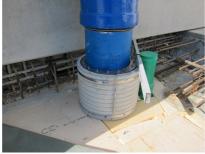

## FZRG150/1200

Article no.: 1802151200

Consisting of two half-shells for retrofit sealing of media lines that have already been laid. For setting in concrete or mortar. Grooves all the way around the outside ensure a tight and force-fit bond with the wall.

#### **Application range:**

• Waterproof concrete stress class 1, waterproof concrete stress class 2