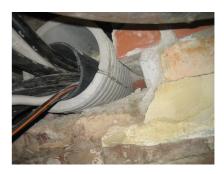

## FZRG150/1200

Article no.: 1802151200

Consisting of two half-shells for retrofit sealing of media lines that have already been laid. For setting in concrete or mortar. Grooves all the way around the outside ensure a tight and force-fit bond with the wall.

#### **Advantages:**

- Split design for retrofit installation in break-throughs for media lines that have already been laid
- Suitable for all types of wall
- Optimum connection with the concrete
- Asbestos-free