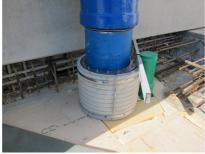

## FZRG150/1000

Article no.: 1802151000

Consisting of two half-shells for retrofit sealing of media lines that have already been laid. For setting in concrete or mortar. Grooves all the way around the outside ensure a tight and force-fit bond with the wall.

#### **Advantages:**

- Split design for retrofit installation in break-throughs for media lines that have already been laid
- Suitable for all types of wall
- Optimum connection with the concrete
- Asbestos-free

#### **Application range:**

• Waterproof concrete stress class 1, waterproof concrete stress class 2