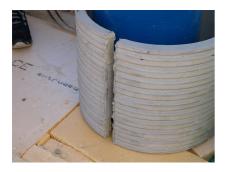

## FZRG150/1000

Article no.: 1802151000

Consisting of two half-shells for retrofit sealing of media lines that have already been laid. For setting in concrete or mortar. Grooves all the way around the outside ensure a tight and force-fit bond with the wall.

#### **Advantages:**

- Split design for retrofit installation in break-throughs for media lines that have already been laid
- Suitable for all types of wall
- Optimum connection with the concrete
- Asbestos-free