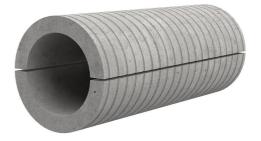

# Fibre cement wall sleeve split

## FZRG150/1000

Article no.: 1802151000

Consisting of two half-shells for retrofit sealing of media lines that have already been laid. For setting in concrete or mortar. Grooves all the way around the outside ensure a tight and force-fit bond with the wall.

## **FEATURES**

Wall sleeve ID (mm): 150
Wall sleeve OD  $\leq$  (mm): 195
wall thickness (mm): 1000