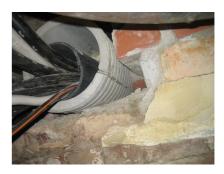

## FZRG150/1000

Article no.: 1802151000

Consisting of two half-shells for retrofit sealing of media lines that have already been laid. For setting in concrete or mortar. Grooves all the way around the outside ensure a tight and force-fit bond with the wall.

#### **Advantages:**

- Split design for retrofit installation in break-throughs for media lines that have already been laid
- Suitable for all types of wall
- Optimum connection with the concrete
- Asbestos-free