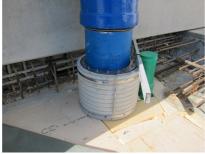

## FZRG150/800

Article no.: 1802150800

Consisting of two half-shells for retrofit sealing of media lines that have already been laid. For setting in concrete or mortar. Grooves all the way around the outside ensure a tight and force-fit bond with the wall.

#### **Advantages:**

- Split design for retrofit installation in break-throughs for media lines that have already been laid
- Suitable for all types of wall
- Optimum connection with the concrete
- Asbestos-free

#### **Application range:**

• Waterproof concrete stress class 1, waterproof concrete stress class 2