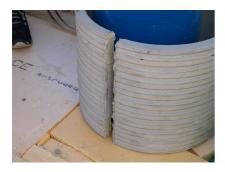

## FZRG150/800

Article no.: 1802150800

Consisting of two half-shells for retrofit sealing of media lines that have already been laid. For setting in concrete or mortar. Grooves all the way around the outside ensure a tight and force-fit bond with the wall.

#### **Advantages:**

- Split design for retrofit installation in break-throughs for media lines that have already been laid
- Suitable for all types of wall
- Optimum connection with the concrete
- Asbestos-free