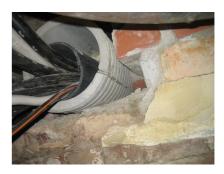

## FZRG150/800

Article no.: 1802150800

Consisting of two half-shells for retrofit sealing of media lines that have already been laid. For setting in concrete or mortar. Grooves all the way around the outside ensure a tight and force-fit bond with the wall.

#### **Advantages:**

- Split design for retrofit installation in break-throughs for media lines that have already been laid
- Suitable for all types of wall
- Optimum connection with the concrete
- Asbestos-free