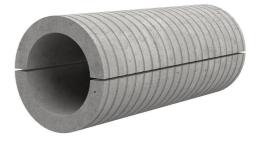

# Fibre cement wall sleeve split

## FZRG150/800

Article no.: 1802150800

Consisting of two half-shells for retrofit sealing of media lines that have already been laid. For setting in concrete or mortar. Grooves all the way around the outside ensure a tight and force-fit bond with the wall.

#### **Advantages:**

- Split design for retrofit installation in break-throughs for media lines that have already been laid
- Suitable for all types of wall
- Optimum connection with the concrete
- Asbestos-free