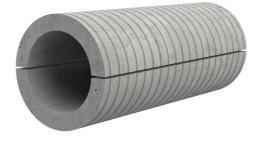

# Fibre cement wall sleeve split

## FZRG150/600

Article no.: 1802150600

Consisting of two half-shells for retrofit sealing of media lines that have already been laid. For setting in concrete or mortar. Grooves all the way around the outside ensure a tight and force-fit bond with the wall.