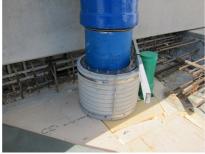

## FZRG150/600

Article no.: 1802150600

Consisting of two half-shells for retrofit sealing of media lines that have already been laid. For setting in concrete or mortar. Grooves all the way around the outside ensure a tight and force-fit bond with the wall.

#### **Advantages:**

- Split design for retrofit installation in break-throughs for media lines that have already been laid
- Suitable for all types of wall
- Optimum connection with the concrete
- Asbestos-free