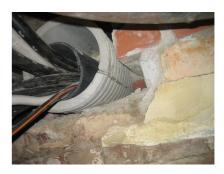

## FZRG150/600

Article no.: 1802150600

Consisting of two half-shells for retrofit sealing of media lines that have already been laid. For setting in concrete or mortar. Grooves all the way around the outside ensure a tight and force-fit bond with the wall.

#### **Advantages:**

- Split design for retrofit installation in break-throughs for media lines that have already been laid
- Suitable for all types of wall
- Optimum connection with the concrete
- Asbestos-free