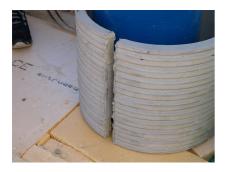

## FZRG150/600

Article no.: 1802150600

Consisting of two half-shells for retrofit sealing of media lines that have already been laid. For setting in concrete or mortar. Grooves all the way around the outside ensure a tight and force-fit bond with the wall.

#### **Advantages:**

- Split design for retrofit installation in break-throughs for media lines that have already been laid
- Suitable for all types of wall
- Optimum connection with the concrete
- Asbestos-free