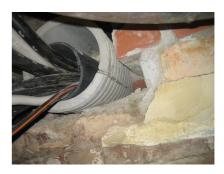

## FZRG150/500

Article no.: 1802150500

Consisting of two half-shells for retrofit sealing of media lines that have already been laid. For setting in concrete or mortar. Grooves all the way around the outside ensure a tight and force-fit bond with the wall.

#### **Advantages:**

- Split design for retrofit installation in break-throughs for media lines that have already been laid
- Suitable for all types of wall
- Optimum connection with the concrete
- Asbestos-free