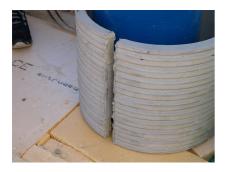

## FZRG150/500

Article no.: 1802150500

Consisting of two half-shells for retrofit sealing of media lines that have already been laid. For setting in concrete or mortar. Grooves all the way around the outside ensure a tight and force-fit bond with the wall.

#### **Advantages:**

- Split design for retrofit installation in break-throughs for media lines that have already been laid
- Suitable for all types of wall
- Optimum connection with the concrete
- Asbestos-free