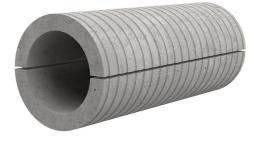

# Fibre cement wall sleeve split

## FZRG150/500

Article no.: 1802150500

Consisting of two half-shells for retrofit sealing of media lines that have already been laid. For setting in concrete or mortar. Grooves all the way around the outside ensure a tight and force-fit bond with the wall.

Picture may differ from selected product