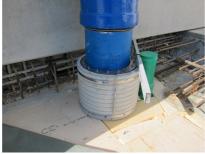

## FZRG150/500

Article no.: 1802150500

Consisting of two half-shells for retrofit sealing of media lines that have already been laid. For setting in concrete or mortar. Grooves all the way around the outside ensure a tight and force-fit bond with the wall.

#### **Advantages:**

- Split design for retrofit installation in break-throughs for media lines that have already been laid
- Suitable for all types of wall
- Optimum connection with the concrete
- Asbestos-free

#### **Application range:**

• Waterproof concrete stress class 1, waterproof concrete stress class 2