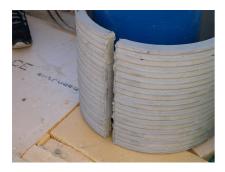

## FZRG150/450

Article no.: 1802150450

Consisting of two half-shells for retrofit sealing of media lines that have already been laid. For setting in concrete or mortar. Grooves all the way around the outside ensure a tight and force-fit bond with the wall.

#### **Advantages:**

- Split design for retrofit installation in break-throughs for media lines that have already been laid
- Suitable for all types of wall
- Optimum connection with the concrete
- Asbestos-free