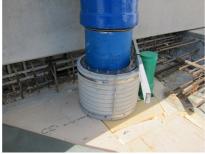

## FZRG150/450

Article no.: 1802150450

Consisting of two half-shells for retrofit sealing of media lines that have already been laid. For setting in concrete or mortar. Grooves all the way around the outside ensure a tight and force-fit bond with the wall.

#### **Application range:**

• Waterproof concrete stress class 1, waterproof concrete stress class 2