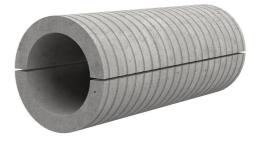

# Fibre cement wall sleeve split

## FZRG150/450

Article no.: 1802150450

Consisting of two half-shells for retrofit sealing of media lines that have already been laid. For setting in concrete or mortar. Grooves all the way around the outside ensure a tight and force-fit bond with the wall.

## **FEATURES**

Wall sleeve ID (mm): 150
Wall sleeve OD ≤
(mm): 195
wall thickness (mm): 450