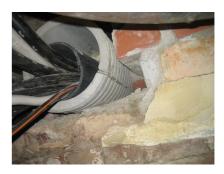

## FZRG150/400

Article no.: 1802150400

Consisting of two half-shells for retrofit sealing of media lines that have already been laid. For setting in concrete or mortar. Grooves all the way around the outside ensure a tight and force-fit bond with the wall.

#### **Advantages:**

- Split design for retrofit installation in break-throughs for media lines that have already been laid
- Suitable for all types of wall
- Optimum connection with the concrete
- Asbestos-free