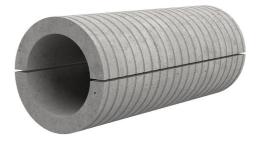

# Fibre cement wall sleeve split

## FZRG150/400

Article no.: 1802150400

Consisting of two half-shells for retrofit sealing of media lines that have already been laid. For setting in concrete or mortar. Grooves all the way around the outside ensure a tight and force-fit bond with the wall.