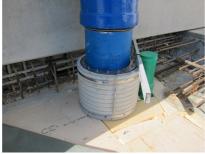

## FZRG150/400

Article no.: 1802150400

Consisting of two half-shells for retrofit sealing of media lines that have already been laid. For setting in concrete or mortar. Grooves all the way around the outside ensure a tight and force-fit bond with the wall.

#### **Advantages:**

- Split design for retrofit installation in break-throughs for media lines that have already been laid
- Suitable for all types of wall
- Optimum connection with the concrete
- Asbestos-free