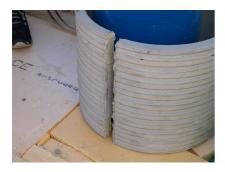

## FZRG150/400

Article no.: 1802150400

Consisting of two half-shells for retrofit sealing of media lines that have already been laid. For setting in concrete or mortar. Grooves all the way around the outside ensure a tight and force-fit bond with the wall.

#### **Advantages:**

- Split design for retrofit installation in break-throughs for media lines that have already been laid
- Suitable for all types of wall
- Optimum connection with the concrete
- Asbestos-free