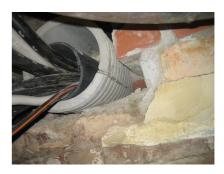

## FZRG150/300

Article no.: 1802150300

Consisting of two half-shells for retrofit sealing of media lines that have already been laid. For setting in concrete or mortar. Grooves all the way around the outside ensure a tight and force-fit bond with the wall.

#### **Advantages:**

- Split design for retrofit installation in break-throughs for media lines that have already been laid
- Suitable for all types of wall
- Optimum connection with the concrete
- Asbestos-free