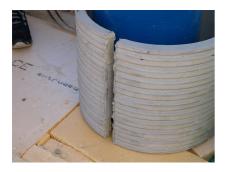

## FZRG150/300

Article no.: 1802150300

Consisting of two half-shells for retrofit sealing of media lines that have already been laid. For setting in concrete or mortar. Grooves all the way around the outside ensure a tight and force-fit bond with the wall.

#### **Advantages:**

- Split design for retrofit installation in break-throughs for media lines that have already been laid
- Suitable for all types of wall
- Optimum connection with the concrete
- Asbestos-free