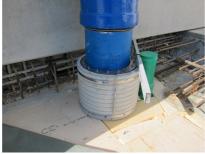

## FZRG150/300

Article no.: 1802150300

Consisting of two half-shells for retrofit sealing of media lines that have already been laid. For setting in concrete or mortar. Grooves all the way around the outside ensure a tight and force-fit bond with the wall.

#### **Advantages:**

- Split design for retrofit installation in break-throughs for media lines that have already been laid
- Suitable for all types of wall
- Optimum connection with the concrete
- Asbestos-free