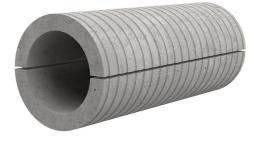

# Fibre cement wall sleeve split

## FZRG150/300

Article no.: 1802150300

Consisting of two half-shells for retrofit sealing of media lines that have already been laid. For setting in concrete or mortar. Grooves all the way around the outside ensure a tight and force-fit bond with the wall.