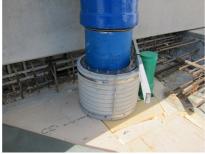

## FZRG150/250

Article no.: 1802150250

Consisting of two half-shells for retrofit sealing of media lines that have already been laid. For setting in concrete or mortar. Grooves all the way around the outside ensure a tight and force-fit bond with the wall.

#### **Application range:**

• Waterproof concrete stress class 1, waterproof concrete stress class 2