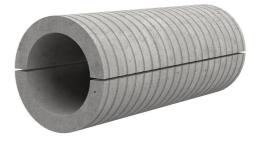

# Fibre cement wall sleeve split

## FZRG150/250

Article no.: 1802150250

Consisting of two half-shells for retrofit sealing of media lines that have already been laid. For setting in concrete or mortar. Grooves all the way around the outside ensure a tight and force-fit bond with the wall.

Picture may differ from selected product