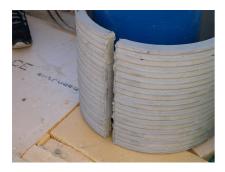

## FZRG150/250

Article no.: 1802150250

Consisting of two half-shells for retrofit sealing of media lines that have already been laid. For setting in concrete or mortar. Grooves all the way around the outside ensure a tight and force-fit bond with the wall.

#### **Advantages:**

- Split design for retrofit installation in break-throughs for media lines that have already been laid
- Suitable for all types of wall
- Optimum connection with the concrete
- Asbestos-free