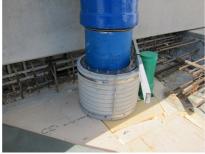

## FZRG150/240

Article no.: 1802150240

Consisting of two half-shells for retrofit sealing of media lines that have already been laid. For setting in concrete or mortar. Grooves all the way around the outside ensure a tight and force-fit bond with the wall.

#### **Advantages:**

- Split design for retrofit installation in break-throughs for media lines that have already been laid
- Suitable for all types of wall
- Optimum connection with the concrete
- Asbestos-free