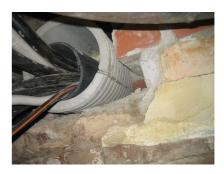

## FZRG150/240

Article no.: 1802150240

Consisting of two half-shells for retrofit sealing of media lines that have already been laid. For setting in concrete or mortar. Grooves all the way around the outside ensure a tight and force-fit bond with the wall.

#### **Advantages:**

- Split design for retrofit installation in break-throughs for media lines that have already been laid
- Suitable for all types of wall
- Optimum connection with the concrete
- Asbestos-free