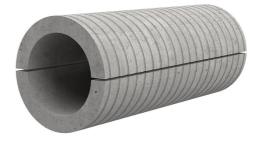

# Fibre cement wall sleeve split

## FZRG150/240

Article no.: 1802150240

Consisting of two half-shells for retrofit sealing of media lines that have already been laid. For setting in concrete or mortar. Grooves all the way around the outside ensure a tight and force-fit bond with the wall.