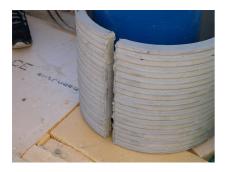

## FZRG150/240

Article no.: 1802150240

Consisting of two half-shells for retrofit sealing of media lines that have already been laid. For setting in concrete or mortar. Grooves all the way around the outside ensure a tight and force-fit bond with the wall.

#### **Advantages:**

- Split design for retrofit installation in break-throughs for media lines that have already been laid
- Suitable for all types of wall
- Optimum connection with the concrete
- Asbestos-free