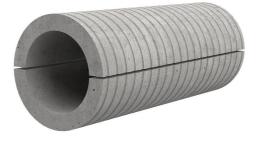

# Fibre cement wall sleeve split

## FZRG150/200

Article no.: 1802150200

Consisting of two half-shells for retrofit sealing of media lines that have already been laid. For setting in concrete or mortar. Grooves all the way around the outside ensure a tight and force-fit bond with the wall.

Picture may differ from selected product