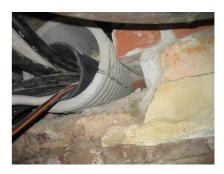

## FZRG150/200

Article no.: 1802150200

Consisting of two half-shells for retrofit sealing of media lines that have already been laid. For setting in concrete or mortar. Grooves all the way around the outside ensure a tight and force-fit bond with the wall.

#### **Advantages:**

- Split design for retrofit installation in break-throughs for media lines that have already been laid
- Suitable for all types of wall
- Optimum connection with the concrete
- Asbestos-free