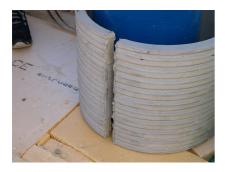

## FZRG150/200

Article no.: 1802150200

Consisting of two half-shells for retrofit sealing of media lines that have already been laid. For setting in concrete or mortar. Grooves all the way around the outside ensure a tight and force-fit bond with the wall.

#### **Advantages:**

- Split design for retrofit installation in break-throughs for media lines that have already been laid
- Suitable for all types of wall
- Optimum connection with the concrete
- Asbestos-free