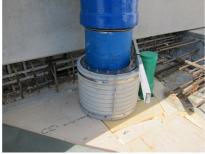

## FZRG150/200

Article no.: 1802150200

Consisting of two half-shells for retrofit sealing of media lines that have already been laid. For setting in concrete or mortar. Grooves all the way around the outside ensure a tight and force-fit bond with the wall.

#### **Application range:**

• Waterproof concrete stress class 1, waterproof concrete stress class 2