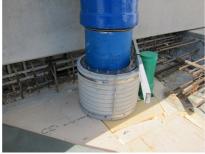

## FZRG125/800

Article no.: 1802125800

Consisting of two half-shells for retrofit sealing of media lines that have already been laid. For setting in concrete or mortar. Grooves all the way around the outside ensure a tight and force-fit bond with the wall.

#### **Advantages:**

- Split design for retrofit installation in break-throughs for media lines that have already been laid
- Suitable for all types of wall
- Optimum connection with the concrete
- Asbestos-free