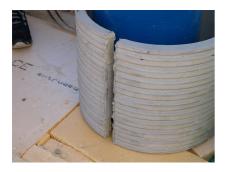

## FZRG125/800

Article no.: 1802125800

Consisting of two half-shells for retrofit sealing of media lines that have already been laid. For setting in concrete or mortar. Grooves all the way around the outside ensure a tight and force-fit bond with the wall.

#### **Advantages:**

- Split design for retrofit installation in break-throughs for media lines that have already been laid
- Suitable for all types of wall
- Optimum connection with the concrete
- Asbestos-free