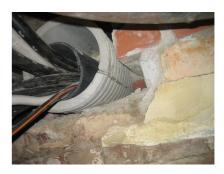

## FZRG125/800

Article no.: 1802125800

Consisting of two half-shells for retrofit sealing of media lines that have already been laid. For setting in concrete or mortar. Grooves all the way around the outside ensure a tight and force-fit bond with the wall.

#### **Advantages:**

- Split design for retrofit installation in break-throughs for media lines that have already been laid
- Suitable for all types of wall
- Optimum connection with the concrete
- Asbestos-free