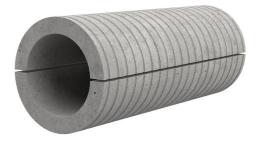

# Fibre cement wall sleeve split

## FZRG125/800

Article no.: 1802125800

Consisting of two half-shells for retrofit sealing of media lines that have already been laid. For setting in concrete or mortar. Grooves all the way around the outside ensure a tight and force-fit bond with the wall.