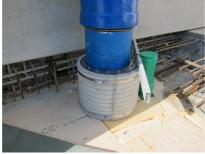

## FZRG125/700

Article no.: 1802125700

Consisting of two half-shells for retrofit sealing of media lines that have already been laid. For setting in concrete or mortar. Grooves all the way around the outside ensure a tight and force-fit bond with the wall.

#### **Advantages:**

- Split design for retrofit installation in break-throughs for media lines that have already been laid
- Suitable for all types of wall
- Optimum connection with the concrete
- Asbestos-free