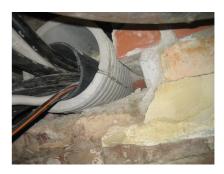

## FZRG125/700

Article no.: 1802125700

Consisting of two half-shells for retrofit sealing of media lines that have already been laid. For setting in concrete or mortar. Grooves all the way around the outside ensure a tight and force-fit bond with the wall.

#### **Advantages:**

- Split design for retrofit installation in break-throughs for media lines that have already been laid
- Suitable for all types of wall
- Optimum connection with the concrete
- Asbestos-free