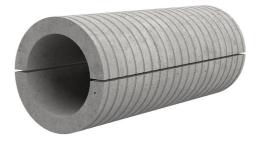

# Fibre cement wall sleeve split

## FZRG125/700

Article no.: 1802125700

Consisting of two half-shells for retrofit sealing of media lines that have already been laid. For setting in concrete or mortar. Grooves all the way around the outside ensure a tight and force-fit bond with the wall.