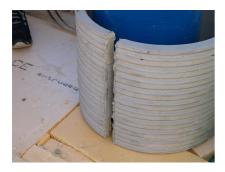

## FZRG125/700

Article no.: 1802125700

Consisting of two half-shells for retrofit sealing of media lines that have already been laid. For setting in concrete or mortar. Grooves all the way around the outside ensure a tight and force-fit bond with the wall.

#### **Advantages:**

- Split design for retrofit installation in break-throughs for media lines that have already been laid
- Suitable for all types of wall
- Optimum connection with the concrete
- Asbestos-free