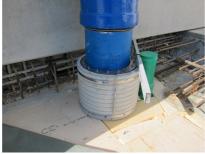

## FZRG125/500

Article no.: 1802125500

Consisting of two half-shells for retrofit sealing of media lines that have already been laid. For setting in concrete or mortar. Grooves all the way around the outside ensure a tight and force-fit bond with the wall.

#### **Application range:**

• Waterproof concrete stress class 1, waterproof concrete stress class 2