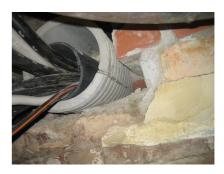

## FZRG125/500

Article no.: 1802125500

Consisting of two half-shells for retrofit sealing of media lines that have already been laid. For setting in concrete or mortar. Grooves all the way around the outside ensure a tight and force-fit bond with the wall.