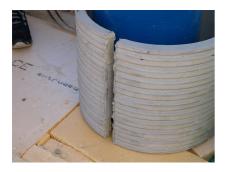

## FZRG125/500

Article no.: 1802125500

Consisting of two half-shells for retrofit sealing of media lines that have already been laid. For setting in concrete or mortar. Grooves all the way around the outside ensure a tight and force-fit bond with the wall.

#### **Advantages:**

- Split design for retrofit installation in break-throughs for media lines that have already been laid
- Suitable for all types of wall
- Optimum connection with the concrete
- Asbestos-free