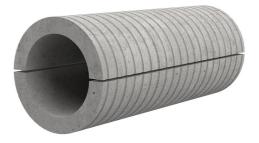

# Fibre cement wall sleeve split

## FZRG125/500

Article no.: 1802125500

Consisting of two half-shells for retrofit sealing of media lines that have already been laid. For setting in concrete or mortar. Grooves all the way around the outside ensure a tight and force-fit bond with the wall.

#### **Advantages:**

- Split design for retrofit installation in break-throughs for media lines that have already been laid
- Suitable for all types of wall
- Optimum connection with the concrete
- Asbestos-free