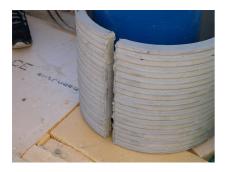

## FZRG125/365

Article no.: 1802125365

Consisting of two half-shells for retrofit sealing of media lines that have already been laid. For setting in concrete or mortar. Grooves all the way around the outside ensure a tight and force-fit bond with the wall.

## **PICTURES**