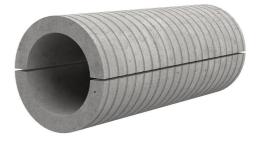

# Fibre cement wall sleeve split

## FZRG125/365

Article no.: 1802125365

Consisting of two half-shells for retrofit sealing of media lines that have already been laid. For setting in concrete or mortar. Grooves all the way around the outside ensure a tight and force-fit bond with the wall.

## **FEATURES**

Wall sleeve ID (mm): 125
Wall sleeve OD ≤
(mm): 170
wall thickness (mm): 365