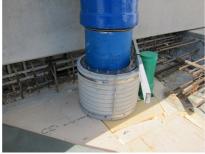

## FZRG125/365

Article no.: 1802125365

Consisting of two half-shells for retrofit sealing of media lines that have already been laid. For setting in concrete or mortar. Grooves all the way around the outside ensure a tight and force-fit bond with the wall.

## **PICTURES**