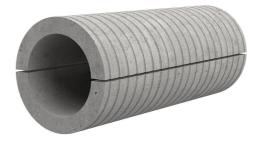

# Fibre cement wall sleeve split

## FZRG125/300

Article no.: 1802125300

Consisting of two half-shells for retrofit sealing of media lines that have already been laid. For setting in concrete or mortar. Grooves all the way around the outside ensure a tight and force-fit bond with the wall.