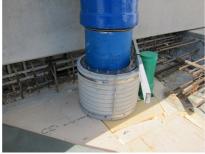

## FZRG125/300

Article no.: 1802125300

Consisting of two half-shells for retrofit sealing of media lines that have already been laid. For setting in concrete or mortar. Grooves all the way around the outside ensure a tight and force-fit bond with the wall.

#### **Advantages:**

- Split design for retrofit installation in break-throughs for media lines that have already been laid
- Suitable for all types of wall
- Optimum connection with the concrete
- Asbestos-free

#### **Application range:**

• Waterproof concrete stress class 1, waterproof concrete stress class 2