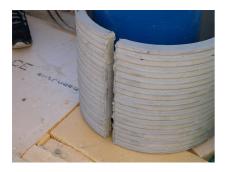

## FZRG125/300

Article no.: 1802125300

Consisting of two half-shells for retrofit sealing of media lines that have already been laid. For setting in concrete or mortar. Grooves all the way around the outside ensure a tight and force-fit bond with the wall.

#### **Advantages:**

- Split design for retrofit installation in break-throughs for media lines that have already been laid
- Suitable for all types of wall
- Optimum connection with the concrete
- Asbestos-free