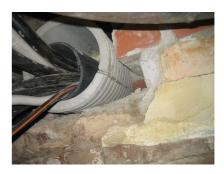

## FZRG125/300

Article no.: 1802125300

Consisting of two half-shells for retrofit sealing of media lines that have already been laid. For setting in concrete or mortar. Grooves all the way around the outside ensure a tight and force-fit bond with the wall.

#### **Advantages:**

- Split design for retrofit installation in break-throughs for media lines that have already been laid
- Suitable for all types of wall
- Optimum connection with the concrete
- Asbestos-free