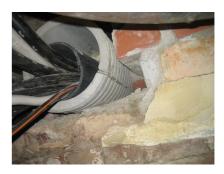

## FZRG125/250

Article no.: 1802125250

Consisting of two half-shells for retrofit sealing of media lines that have already been laid. For setting in concrete or mortar. Grooves all the way around the outside ensure a tight and force-fit bond with the wall.

#### **Advantages:**

- Split design for retrofit installation in break-throughs for media lines that have already been laid
- Suitable for all types of wall
- Optimum connection with the concrete
- Asbestos-free