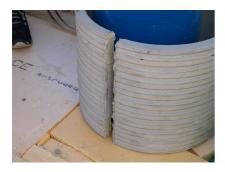

## FZRG125/250

Article no.: 1802125250

Consisting of two half-shells for retrofit sealing of media lines that have already been laid. For setting in concrete or mortar. Grooves all the way around the outside ensure a tight and force-fit bond with the wall.

#### **Advantages:**

- Split design for retrofit installation in break-throughs for media lines that have already been laid
- Suitable for all types of wall
- Optimum connection with the concrete
- Asbestos-free