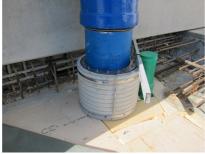

## FZRG125/250

Article no.: 1802125250

Consisting of two half-shells for retrofit sealing of media lines that have already been laid. For setting in concrete or mortar. Grooves all the way around the outside ensure a tight and force-fit bond with the wall.

#### **Advantages:**

- Split design for retrofit installation in break-throughs for media lines that have already been laid
- Suitable for all types of wall
- Optimum connection with the concrete
- Asbestos-free

#### **Application range:**

• Waterproof concrete stress class 1, waterproof concrete stress class 2