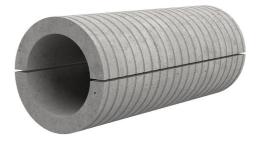

# Fibre cement wall sleeve split

## FZRG125/250

Article no.: 1802125250

Consisting of two half-shells for retrofit sealing of media lines that have already been laid. For setting in concrete or mortar. Grooves all the way around the outside ensure a tight and force-fit bond with the wall.

Picture may differ from selected product