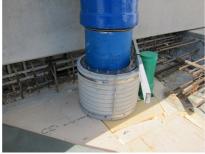

## FZRG125/200

Article no.: 1802125200

Consisting of two half-shells for retrofit sealing of media lines that have already been laid. For setting in concrete or mortar. Grooves all the way around the outside ensure a tight and force-fit bond with the wall.

#### **Advantages:**

- Split design for retrofit installation in break-throughs for media lines that have already been laid
- Suitable for all types of wall
- Optimum connection with the concrete
- Asbestos-free

#### **Application range:**

• Waterproof concrete stress class 1, waterproof concrete stress class 2