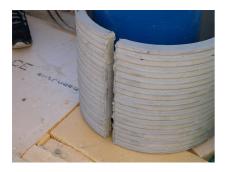

## FZRG125/200

Article no.: 1802125200

Consisting of two half-shells for retrofit sealing of media lines that have already been laid. For setting in concrete or mortar. Grooves all the way around the outside ensure a tight and force-fit bond with the wall.

#### **Advantages:**

- Split design for retrofit installation in break-throughs for media lines that have already been laid
- Suitable for all types of wall
- Optimum connection with the concrete
- Asbestos-free