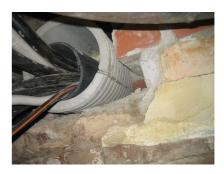

## FZRG125/200

Article no.: 1802125200

Consisting of two half-shells for retrofit sealing of media lines that have already been laid. For setting in concrete or mortar. Grooves all the way around the outside ensure a tight and force-fit bond with the wall.

#### **Advantages:**

- Split design for retrofit installation in break-throughs for media lines that have already been laid
- Suitable for all types of wall
- Optimum connection with the concrete
- Asbestos-free