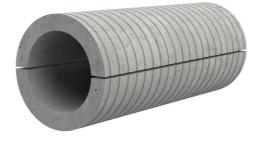

# Fibre cement wall sleeve split

## FZRG125/200

Article no.: 1802125200

Consisting of two half-shells for retrofit sealing of media lines that have already been laid. For setting in concrete or mortar. Grooves all the way around the outside ensure a tight and force-fit bond with the wall.

Picture may differ from selected product