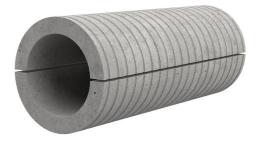

# Fibre cement wall sleeve split

## FZRG125/1200

Article no.: 1802121200

Consisting of two half-shells for retrofit sealing of media lines that have already been laid. For setting in concrete or mortar. Grooves all the way around the outside ensure a tight and force-fit bond with the wall.

## **FEATURES**

Wall sleeve ID (mm): 125
Wall sleeve OD  $\leq$  (mm): 170
wall thickness (mm): 1200