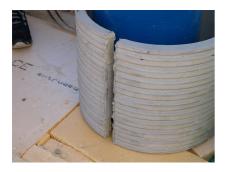

# Fibre cement wall sleeve split

## FZRG125/1200

Article no.: 1802121200

Consisting of two half-shells for retrofit sealing of media lines that have already been laid. For setting in concrete or mortar. Grooves all the way around the outside ensure a tight and force-fit bond with the wall.



Picture may differ from selected product

#### **FACTS**

#### **Advantages:**

- Split design for retrofit installation in break-throughs for media lines that have already been laid
- Suitable for all types of wall
- Optimum connection with the concrete
- Asbestos-free

#### **Application range:**

• Waterproof concrete stress class 1, waterproof concrete stress class 2

## **FEATURES**

Wall sleeve ID (mm): 125
Wall sleeve OD  $\leq$  (mm): 170
wall thickness (mm): 1200

## **PICTURES**







## ACCESSORIES REQUIRED



Assembly kit