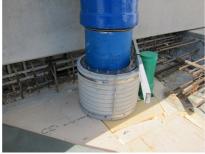

# Fibre cement wall sleeve split

## FZRG125/1200

Article no.: 1802121200

Consisting of two half-shells for retrofit sealing of media lines that have already been laid. For setting in concrete or mortar. Grooves all the way around the outside ensure a tight and force-fit bond with the wall.



Picture may differ from selected product

#### **FACTS**

#### **Advantages:**

- Split design for retrofit installation in break-throughs for media lines that have already been laid
- Suitable for all types of wall
- Optimum connection with the concrete
- Asbestos-free

#### **Application range:**

• Waterproof concrete stress class 1, waterproof concrete stress class 2

## **FEATURES**

Wall sleeve ID (mm): 125
Wall sleeve OD  $\leq$  (mm): 170
wall thickness (mm): 1200

## **PICTURES**







## ACCESSORIES REQUIRED



Assembly kit