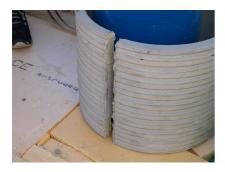

# Fibre cement wall sleeve split

# FZRG125/1000

Article no.: 1802121000

Consisting of two half-shells for retrofit sealing of media lines that have already been laid. For setting in concrete or mortar. Grooves all the way around the outside ensure a tight and force-fit bond with the wall.

#### **Advantages:**

- Split design for retrofit installation in break-throughs for media lines that have already been laid
- Suitable for all types of wall
- Optimum connection with the concrete
- Asbestos-free