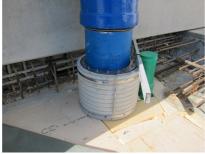

# Fibre cement wall sleeve split

# FZRG125/1000

Article no.: 1802121000

Consisting of two half-shells for retrofit sealing of media lines that have already been laid. For setting in concrete or mortar. Grooves all the way around the outside ensure a tight and force-fit bond with the wall.

#### **Advantages:**

- Split design for retrofit installation in break-throughs for media lines that have already been laid
- Suitable for all types of wall
- Optimum connection with the concrete
- Asbestos-free

#### **Application range:**

• Waterproof concrete stress class 1, waterproof concrete stress class 2