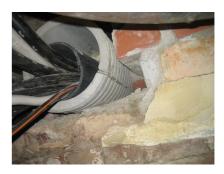

# Fibre cement wall sleeve split

# FZRG125/1000

Article no.: 1802121000

Consisting of two half-shells for retrofit sealing of media lines that have already been laid. For setting in concrete or mortar. Grooves all the way around the outside ensure a tight and force-fit bond with the wall.

#### **Advantages:**

- Split design for retrofit installation in break-throughs for media lines that have already been laid
- Suitable for all types of wall
- Optimum connection with the concrete
- Asbestos-free