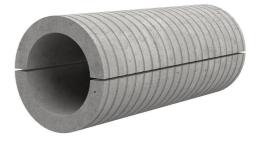

# Fibre cement wall sleeve split

# FZRG125/1000

Article no.: 1802121000

Consisting of two half-shells for retrofit sealing of media lines that have already been laid. For setting in concrete or mortar. Grooves all the way around the outside ensure a tight and force-fit bond with the wall.

Picture may differ from selected product