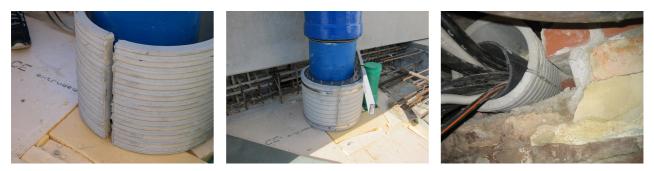

.: 1802101000

Consisting of two half-shells for retrofit sealing of media lines that have already been laid. For setting in concrete or mortar. Grooves all the way around the outside ensure a tight and force-fit bond with the wall.



Picture may differ from selected product

## FACTS

#### **Advantages:**

- Split design for retrofit installation in break-throughs for media lines that have already been laid
- Suitable for all types of wall
- Optimum connection with the concrete
- Asbestos-free

#### **Application range:**

• Waterproof concrete stress class 1, waterproof concrete stress class 2

## **FEATURES**

| Wall sleeve ID (mm): | 100  |
|----------------------|------|
| Wall sleeve OD       | ≤    |
| (mm):                | 160  |
| wall thickness (mm): | 1000 |

## **PICTURES**



## ACCESSORIES REQUIRED



Assembly kit