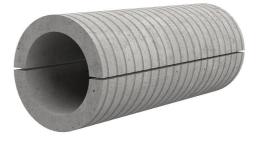

# Fibre cement wall sleeve

# FZRG100/1000

Article no.: 1802101000

Consisting of two half-shells for retrofit sealing of media lines that have already been laid. For setting in concrete or mortar. Grooves all the way around the outside ensure a tight and force-fit bond with the wall.

Picture may differ from selected product