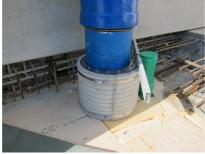

## FZRG100/800

Article no.: 1802100800

Consisting of two half-shells for retrofit sealing of media lines that have already been laid. For setting in concrete or mortar. Grooves all the way around the outside ensure a tight and force-fit bond with the wall.

#### **Advantages:**

- Split design for retrofit installation in break-throughs for media lines that have already been laid
- Suitable for all types of wall
- Optimum connection with the concrete
- Asbestos-free

## **PICTURES**