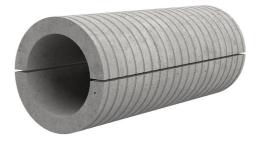

# Fibre cement wall sleeve split

## FZRG100/800

Article no.: 1802100800

Consisting of two half-shells for retrofit sealing of media lines that have already been laid. For setting in concrete or mortar. Grooves all the way around the outside ensure a tight and force-fit bond with the wall.

Picture may differ from selected product