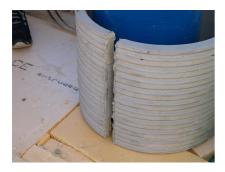

## FZRG100/800

Article no.: 1802100800

Consisting of two half-shells for retrofit sealing of media lines that have already been laid. For setting in concrete or mortar. Grooves all the way around the outside ensure a tight and force-fit bond with the wall.

#### **Advantages:**

- Split design for retrofit installation in break-throughs for media lines that have already been laid
- Suitable for all types of wall
- Optimum connection with the concrete
- Asbestos-free

## **PICTURES**