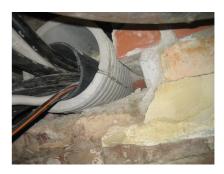

## FZRG100/800

Article no.: 1802100800

Consisting of two half-shells for retrofit sealing of media lines that have already been laid. For setting in concrete or mortar. Grooves all the way around the outside ensure a tight and force-fit bond with the wall.

#### **Advantages:**

- Split design for retrofit installation in break-throughs for media lines that have already been laid
- Suitable for all types of wall
- Optimum connection with the concrete
- Asbestos-free

## **PICTURES**