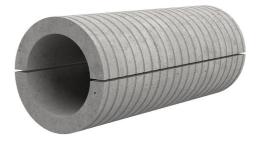

# Fibre cement wall sleeve split

## FZRG100/500

Article no.: 1802100500

Consisting of two half-shells for retrofit sealing of media lines that have already been laid. For setting in concrete or mortar. Grooves all the way around the outside ensure a tight and force-fit bond with the wall.

Picture may differ from selected product