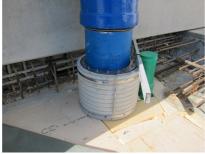

## FZRG100/500

Article no.: 1802100500

Consisting of two half-shells for retrofit sealing of media lines that have already been laid. For setting in concrete or mortar. Grooves all the way around the outside ensure a tight and force-fit bond with the wall.

#### **Advantages:**

- Split design for retrofit installation in break-throughs for media lines that have already been laid
- Suitable for all types of wall
- Optimum connection with the concrete
- Asbestos-free

#### **Application range:**

• Waterproof concrete stress class 1, waterproof concrete stress class 2