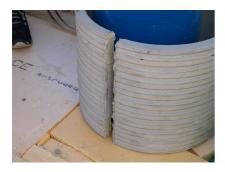

## FZRG100/500

Article no.: 1802100500

Consisting of two half-shells for retrofit sealing of media lines that have already been laid. For setting in concrete or mortar. Grooves all the way around the outside ensure a tight and force-fit bond with the wall.

#### **Advantages:**

- Split design for retrofit installation in break-throughs for media lines that have already been laid
- Suitable for all types of wall
- Optimum connection with the concrete
- Asbestos-free