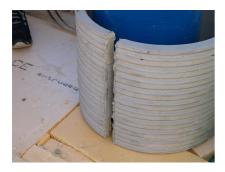

## FZRG100/365

Article no.: 1802100365

Consisting of two half-shells for retrofit sealing of media lines that have already been laid. For setting in concrete or mortar. Grooves all the way around the outside ensure a tight and force-fit bond with the wall.

#### **Advantages:**

- Split design for retrofit installation in break-throughs for media lines that have already been laid
- Suitable for all types of wall
- Optimum connection with the concrete
- Asbestos-free