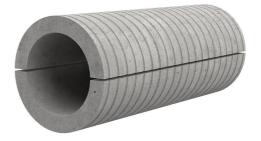

# Fibre cement wall sleeve split

## FZRG100/365

Article no.: 1802100365

Consisting of two half-shells for retrofit sealing of media lines that have already been laid. For setting in concrete or mortar. Grooves all the way around the outside ensure a tight and force-fit bond with the wall.