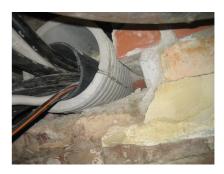

## FZRG100/365

Article no.: 1802100365

Consisting of two half-shells for retrofit sealing of media lines that have already been laid. For setting in concrete or mortar. Grooves all the way around the outside ensure a tight and force-fit bond with the wall.

#### **Advantages:**

- Split design for retrofit installation in break-throughs for media lines that have already been laid
- Suitable for all types of wall
- Optimum connection with the concrete
- Asbestos-free