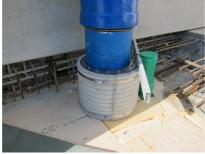

## FZRG100/365

Article no.: 1802100365

Consisting of two half-shells for retrofit sealing of media lines that have already been laid. For setting in concrete or mortar. Grooves all the way around the outside ensure a tight and force-fit bond with the wall.

#### **Advantages:**

- Split design for retrofit installation in break-throughs for media lines that have already been laid
- Suitable for all types of wall
- Optimum connection with the concrete
- Asbestos-free