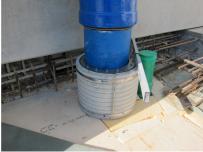

# FZRG100/300

Article no.: 1802100300

Consisting of two half-shells for retrofit sealing of media lines that have already been laid. For setting in concrete or mortar. Grooves all the way around the outside ensure a tight and force-fit bond with the wall.

#### **Application range:**

• Waterproof concrete stress class 1 and 2