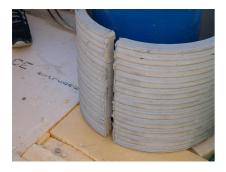

# FZRG100/300

Article no.: 1802100300

Consisting of two half-shells for retrofit sealing of media lines that have already been laid. For setting in concrete or mortar. Grooves all the way around the outside ensure a tight and force-fit bond with the wall.

#### **Advantages:**

- Split design for retrofit installation in break-throughs for media lines that have already been laid
- Suitable for all types of wall
- Optimum connection with the concrete
- Asbestos-free