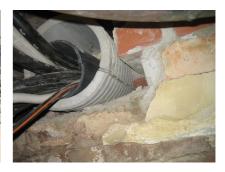

# FZRG100/300

Article no.: 1802100300

Consisting of two half-shells for retrofit sealing of media lines that have already been laid. For setting in concrete or mortar. Grooves all the way around the outside ensure a tight and force-fit bond with the wall.

#### **Advantages:**

- Split design for retrofit installation in break-throughs for media lines that have already been laid
- Suitable for all types of wall
- Optimum connection with the concrete
- Asbestos-free