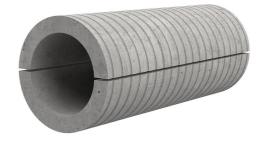

# Fibre cement wall sleeve split

# FZRG100/300

Article no.: 1802100300

Consisting of two half-shells for retrofit sealing of media lines that have already been laid. For setting in concrete or mortar. Grooves all the way around the outside ensure a tight and force-fit bond with the wall.

## **FEATURES**

Wall sleeve ID (mm): 100 Wall sleeve OD  $\leq$  (mm): 160 Wall thickness (mm): 300