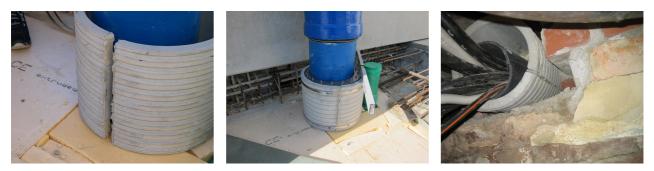

ticle no.: 1802100250

Consisting of two half-shells for retrofit sealing of media lines that have already been laid. For setting in concrete or mortar. Grooves all the way around the outside ensure a tight and force-fit bond with the wall.



Picture may differ from selected product

## FACTS

#### **Advantages:**

- Split design for retrofit installation in break-throughs for media lines that have already been laid
- Suitable for all types of wall
- Optimum connection with the concrete
- Asbestos-free

#### **Application range:**

• Waterproof concrete stress class 1, waterproof concrete stress class 2

## FEATURES

| Wall sleeve ID (mm): | 100 |
|----------------------|-----|
| Wall sleeve OD       | ≤   |
| (mm):                | 160 |
| wall thickness (mm): | 250 |

### **PICTURES**



## ACCESSORIES REQUIRED



Assembly kit