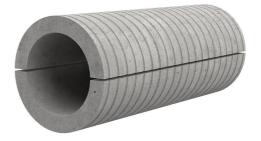

# Fibre cement wall sleeve split

## FZRG100/240

Article no.: 1802100240

Consisting of two half-shells for retrofit sealing of media lines that have already been laid. For setting in concrete or mortar. Grooves all the way around the outside ensure a tight and force-fit bond with the wall.

Picture may differ from selected product