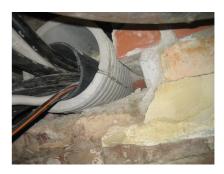

## FZRG100/240

Article no.: 1802100240

Consisting of two half-shells for retrofit sealing of media lines that have already been laid. For setting in concrete or mortar. Grooves all the way around the outside ensure a tight and force-fit bond with the wall.

#### **Advantages:**

- Split design for retrofit installation in break-throughs for media lines that have already been laid
- Suitable for all types of wall
- Optimum connection with the concrete
- Asbestos-free