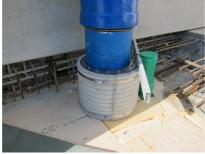

## FZRG100/240

Article no.: 1802100240

Consisting of two half-shells for retrofit sealing of media lines that have already been laid. For setting in concrete or mortar. Grooves all the way around the outside ensure a tight and force-fit bond with the wall.

#### **Application range:**

• Waterproof concrete stress class 1, waterproof concrete stress class 2