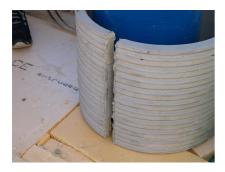

## FZRG100/240

Article no.: 1802100240

Consisting of two half-shells for retrofit sealing of media lines that have already been laid. For setting in concrete or mortar. Grooves all the way around the outside ensure a tight and force-fit bond with the wall.

#### **Advantages:**

- Split design for retrofit installation in break-throughs for media lines that have already been laid
- Suitable for all types of wall
- Optimum connection with the concrete
- Asbestos-free