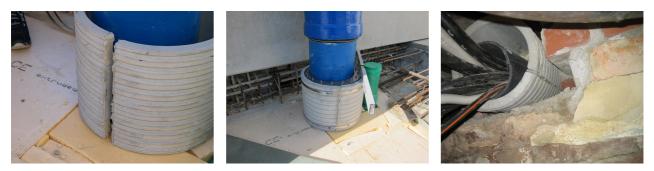

# Fibre cement wall sleeve

Article no.: 1802081200

Consisting of two half-shells for retrofit sealing of media lines that have already been laid. For setting in concrete or mortar. Grooves all the way around the outside ensure a tight and force-fit bond with the wall.

#### **Advantages:**

- Split design for retrofit installation in break-throughs for media lines that have already been laid
- Suitable for all types of wall
- Optimum connection with the concrete
- Asbestos-free

## **PICTURES**