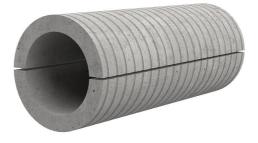

# Fibre cement wall sleeve

Article no.: 1802081200

Consisting of two half-shells for retrofit sealing of media lines that have already been laid. For setting in concrete or mortar. Grooves all the way around the outside ensure a tight and force-fit bond with the wall.

## **FEATURES**

| Wall sleeve ID (mm): | 80   |
|----------------------|------|
| Wall sleeve OD       | ≤    |
| (mm):                | 140  |
| wall thickness (mm): | 1200 |