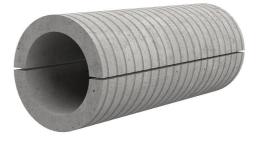

# Fibre cement wall sleeve

Article no.: 1802081000

Consisting of two half-shells for retrofit sealing of media lines that have already been laid. For setting in concrete or mortar. Grooves all the way around the outside ensure a tight and force-fit bond with the wall.

Picture may differ from selected product

#### **Advantages:**

- Split design for retrofit installation in break-throughs for media lines that have already been laid
- Suitable for all types of wall
- Optimum connection with the concrete
- Asbestos-free