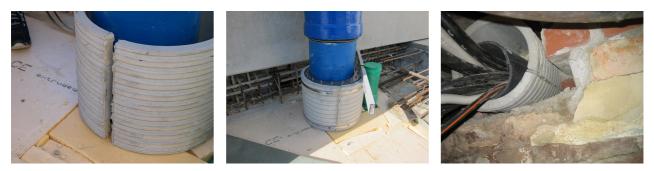

.: 1802081000

Consisting of two half-shells for retrofit sealing of media lines that have already been laid. For setting in concrete or mortar. Grooves all the way around the outside ensure a tight and force-fit bond with the wall.



Picture may differ from selected product

## FACTS

#### **Advantages:**

- Split design for retrofit installation in break-throughs for media lines that have already been laid
- Suitable for all types of wall
- Optimum connection with the concrete
- Asbestos-free

#### **Application range:**

• Waterproof concrete stress class 1, waterproof concrete stress class 2

## **FEATURES**

| Wall sleeve ID (mm): | 80   |
|----------------------|------|
| Wall sleeve OD       | ≤    |
| (mm):                | 140  |
| wall thickness (mm): | 1000 |

## **PICTURES**



## ACCESSORIES REQUIRED



Assembly kit